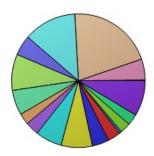

## 1. Select your campus from the list

|                     | Count | Percentage |
|---------------------|-------|------------|
| Choose school here: | 44    | 8.56%      |
| Blanton             | 0     | 0%         |
| Borman              | 14    | 2.72%      |
| Cross Oaks          | 0     | 0%         |
| Evers               | 13    | 2.53%      |
| Ginnings            | 3     | 0.58%      |
| Hawk                | 16    | 3.11%      |
| Hodge               | 0     | 0%         |
| Houston             | 21    | 4.09%      |
| Lee                 | 0     | 0%         |
| McNair              | 39    | 7.59%      |
| Nelson              | 33    | 6.42%      |
| Paloma Creek        | 17    | 3.31%      |
| Pecan Creek         | 14    | 2.72%      |
| Providence          | 31    | 6.03%      |
| EP Rayzor           | 0     | 0%         |
| Newton Rayzor       | 45    | 8.75%      |
| Rivera              | 0     | 0%         |
| Savannah            | 0     | 0%         |
| Stephens            | 0     | 0%         |
| WS Ryan             | 25    | 4.86%      |
| Wilson              | 0     | 0%         |
| Calhoun MS          | 0     | 0%         |
| Crownover MS        | 66    | 12.84%     |
| Harpool MS          | 0     | 0%         |
| McMath MS           | 106   | 20.62%     |
| Myers MS            | 0     | 0%         |
| Navo MS             | 26    | 5.06%      |
| Strickland MS       | 1     | 0.19%      |
| Denton HS           | 0     | 0%         |
| Total               | 514   | 100%       |