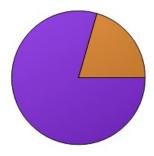

3. The work that I do in my EXPO class is as difficult as I expected for a gifted class.

|       | Count | Percentage |
|-------|-------|------------|
| Yes   | 406   | 79.45%     |
| No    | 105   | 20.55%     |
| Total | 511   | 100%       |