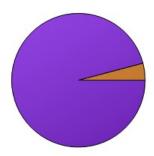

5. I am encouraged to be creative in my work for my EXPO class.

|       | Count | Percentage |
|-------|-------|------------|
| Yes   | 490   | 95.89%     |
| No    | 21    | 4.11%      |
| Total | 511   | 100%       |