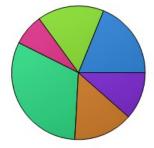

## 2. What grade are you in?

|         | Count | Percentage |
|---------|-------|------------|
| Third   | 59    | 11.48%     |
| Fourth  | 74    | 14.4%      |
| Fifth   | 162   | 31.52%     |
| Sixth   | 39    | 7.59%      |
| Seventh | 83    | 16.15%     |
| Eighth  | 97    | 18.87%     |
| Total   | 514   | 100%       |